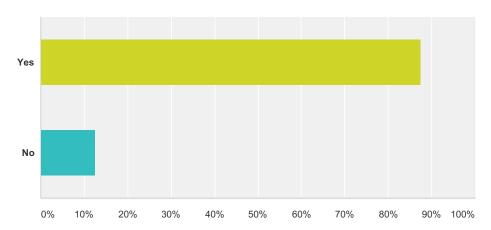

#### Q3 Are you aware of the COR Program?

| Answer Choices | Responses |     |
|----------------|-----------|-----|
| Yes            | 87.42%    | 139 |
| No             | 12.58%    | 20  |
| Total          |           | 159 |