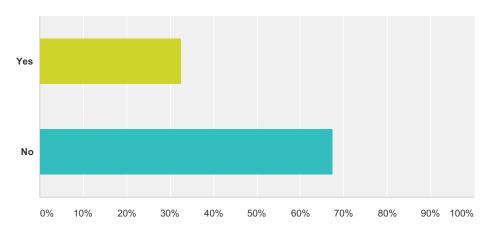

### Q12 Have you taken any BCCSA Online Safety Training Courses?

| Answer Choices | Responses |     |
|----------------|-----------|-----|
| Yes            | 32.50%    | 52  |
| No             | 67.50%    | 108 |
| Total          |           | 160 |