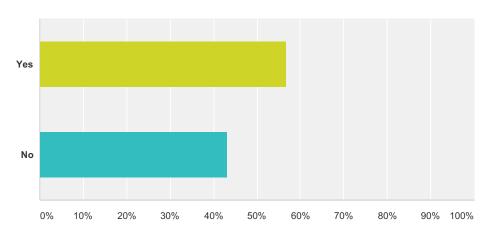

# Q4 Were you aware that the BCCSA has the following resources and services (Traffic Control)?

| Answer Choices | Responses        |
|----------------|------------------|
| Yes            | <b>56.69%</b> 89 |
| No             | <b>43.31%</b> 68 |
| Total          | 157              |