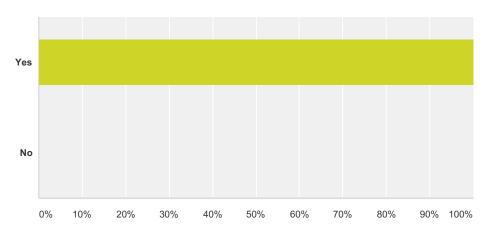

#### Q2 Would you recommend this session to others?

| Answer Choices | Responses |     |
|----------------|-----------|-----|
| Yes            | 100.00%   | 161 |
| No             | 0.00%     | 0   |
| Total          |           | 161 |