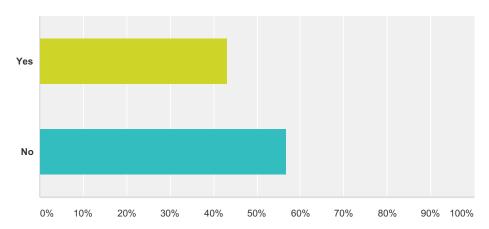

#### Q10 Have you taken Safety Training Courses offered by the BCCSA?

| Answer Choices | Responses |     |
|----------------|-----------|-----|
| Yes            | 43.13%    | 69  |
| No             | 56.88%    | 91  |
| Total          |           | 160 |