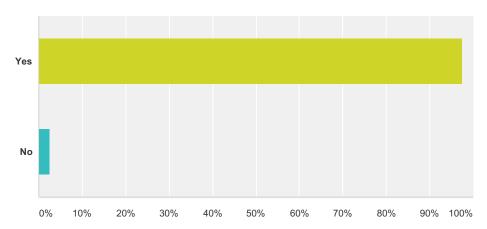

## Q1 Would you attend another contractor session on safety?

| Answer Choices | Responses |     |
|----------------|-----------|-----|
| Yes            | 97.52%    | 157 |
| No             | 2.48%     | 4   |
| Total          |           | 161 |