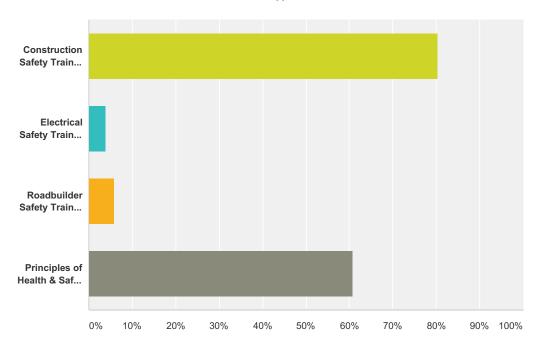

## Q13 If you answered Yes to Q.12 which course(s) have you taken? (check all that apply)

| Answer Choices                                  | Responses |    |
|-------------------------------------------------|-----------|----|
| Construction Safety Training System (CSTS-09)   | 80.39%    | 41 |
| Electrical Safety Training System (ESTS)        | 3.92%     | 2  |
| Roadbuilder Safety Training System (RSTS)       | 5.88%     | 3  |
| Principles of Health & Safety Management (PHSM) | 60.78%    | 31 |
| Total Respondents: 51                           |           |    |