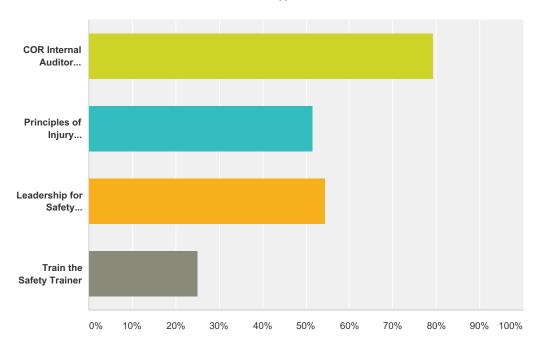

## Q11 If you answered Yes to Q.10 which course(s) have you taken? (Check all that apply)

Answered: 68 Skipped: 93

| Answer Choices                   | Responses |    |
|----------------------------------|-----------|----|
| COR Internal Auditor Training    | 79.41%    | 54 |
| Principles of Injury Management  | 51.47%    | 35 |
| Leadership for Safety Excellence | 54.41%    | 37 |
| Train the Safety Trainer         | 25.00%    | 17 |
| Total Respondents: 68            |           |    |