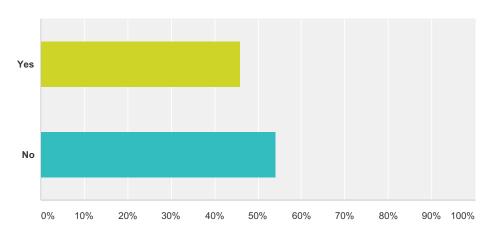

# Q7 Were you aware that the BCCSA has the following resources and services (THARRP)?

| Answer Choices | Responses        |
|----------------|------------------|
| Yes            | <b>45.86%</b> 72 |
| No             | <b>54.14%</b> 85 |
| Total          | 157              |