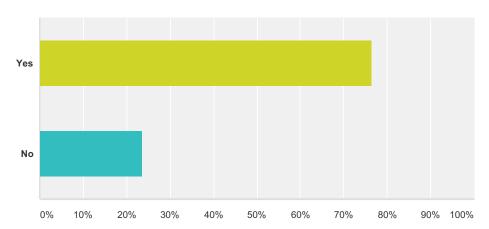

# Q5 Were you aware that the BCCSA has the following resources and services (Regional Safety Advisors)?

| Answer Choices | Responses |     |
|----------------|-----------|-----|
| Yes            | 76.43%    | 120 |
| No             | 23.57%    | 37  |
| Total          |           | 157 |