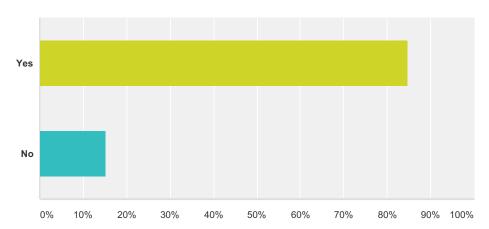

# Q6 Were you aware that the BCCSA has the following resources and services (Online Safety Training)?

| Answer Choices | Responses |     |
|----------------|-----------|-----|
| Yes            | 84.71%    | 133 |
| No             | 15.29%    | 24  |
| Total          |           | 157 |