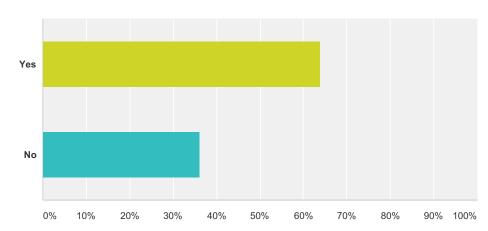

# Q7 Were you aware that the BCCSA has the following resources and services (THARRP)?

| Answer Choices | Responses        |
|----------------|------------------|
| Yes            | <b>45.86%</b> 72 |
| No             | <b>54.14%</b> 85 |
| Total          | 157              |