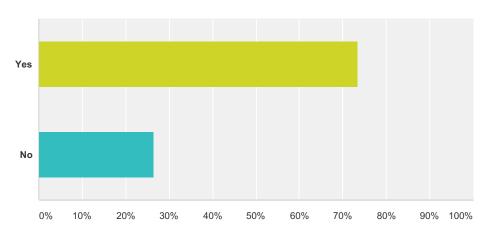

# Q8 Were you aware that the BCCSA has the following resources and services (Injury Management Program)?

| Answer Choices | Responses |     |
|----------------|-----------|-----|
| Yes            | 73.42%    | 116 |
| No             | 26.58%    | 42  |
| Total          |           | 158 |